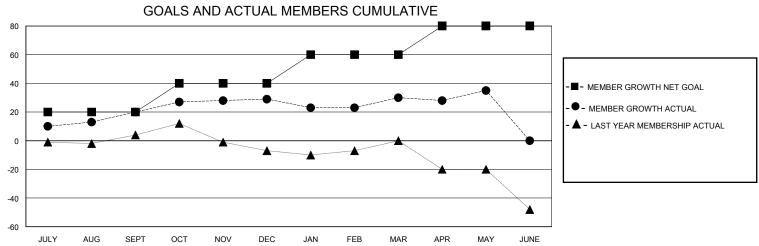

## District 27 E2

Results as of: 5/31/2024

| GMT:          | LOCATION WISCONSIN |             |               |                       |                        |                         | GMT CA                                             |  |
|---------------|--------------------|-------------|---------------|-----------------------|------------------------|-------------------------|----------------------------------------------------|--|
|               | Cluk               | s           |               |                       |                        |                         |                                                    |  |
|               | RESULTS FOR        | R 2023-2024 |               | RESULTS FOR 2023-2024 |                        |                         |                                                    |  |
| QUARTER       | NEW CLUB GOAL      | NEW CLUBS   | DROPPED CLUBS | QUARTER MEMB          | BER GROWTH NET<br>GOAL | MEMBER GROWTH<br>ACTUAL | DROPPED<br>MEMBERS ACTUAI<br>(including transfers) |  |
| JULY/AUG/SEPT | 0                  | 0           | 0             | JULY/AUG/SEPT         | 20                     | 39                      | 17                                                 |  |
| OCT/NOV/DEC   | 1                  | 0           | 0             | OCT/NOV/DEC           | 20                     | 37                      | 27                                                 |  |
| JAN/FEB/MAR   | 0                  | 0           | 0             | JAN/FEB/MAR           | 20                     | 32                      | 28                                                 |  |
| APR/MAY/JUNE  | 0                  | 0           | 0             | APR/MAY/JUNE          | 20                     | 15                      | 10                                                 |  |
| 1             | GOALS              | AND ACTUA   | L NEW CLUBS C | UMULATIVE             | •                      |                         |                                                    |  |
| 0.8           |                    |             |               |                       |                        |                         |                                                    |  |