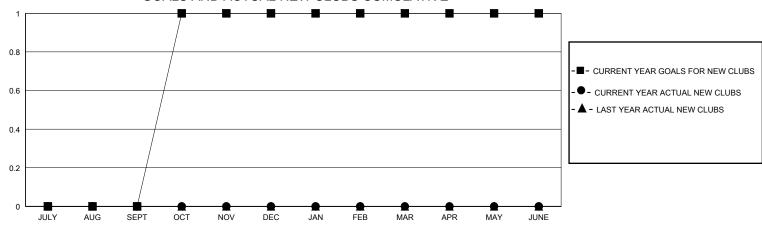

## District 27 E2

Results as of: 5/31/2024

| GMT:          | LOCATION WISCONSIN |             |               |                       |                        |                         | GMT CA                                             |  |
|---------------|--------------------|-------------|---------------|-----------------------|------------------------|-------------------------|----------------------------------------------------|--|
|               | Cluk               | s           |               |                       |                        |                         |                                                    |  |
|               | RESULTS FOR        | R 2023-2024 |               | RESULTS FOR 2023-2024 |                        |                         |                                                    |  |
| QUARTER       | NEW CLUB GOAL      | NEW CLUBS   | DROPPED CLUBS | QUARTER MEMB          | BER GROWTH NET<br>GOAL | MEMBER GROWTH<br>ACTUAL | DROPPED<br>MEMBERS ACTUAI<br>(including transfers) |  |
| JULY/AUG/SEPT | 0                  | 0           | 0             | JULY/AUG/SEPT         | 20                     | 39                      | 17                                                 |  |
| OCT/NOV/DEC   | 1                  | 0           | 0             | OCT/NOV/DEC           | 20                     | 37                      | 27                                                 |  |
| JAN/FEB/MAR   | 0                  | 0           | 0             | JAN/FEB/MAR           | 20                     | 32                      | 28                                                 |  |
| APR/MAY/JUNE  | 0                  | 0           | 0             | APR/MAY/JUNE          | 20                     | 15                      | 10                                                 |  |
| 1             | GOALS              | AND ACTUA   | L NEW CLUBS C | UMULATIVE             | •                      |                         |                                                    |  |
| 0.8           |                    |             |               |                       |                        |                         |                                                    |  |